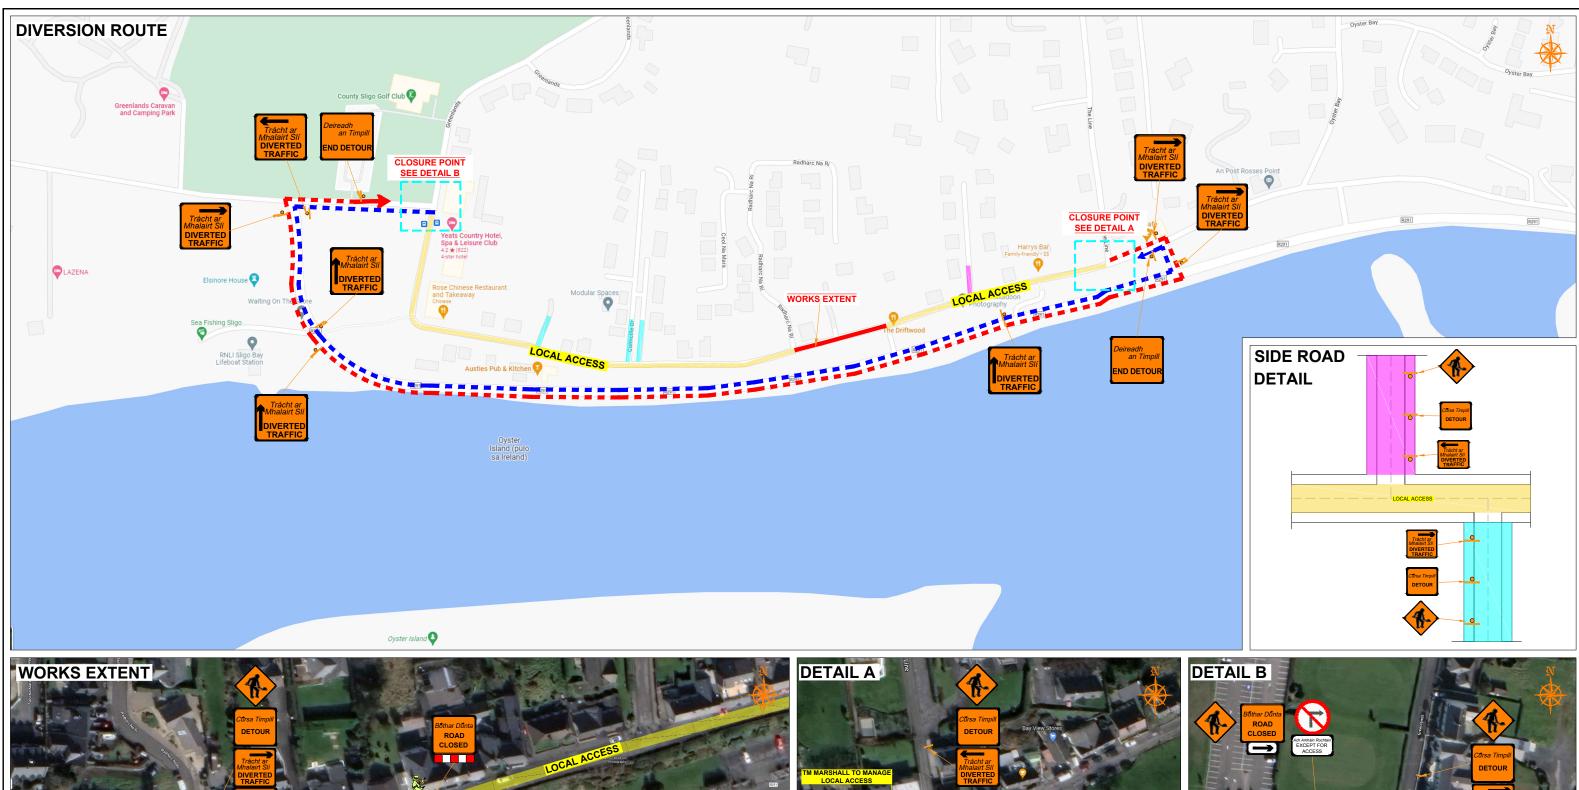

## LEGEND

Local Access Works in Place Traffic sign Traffic cones Diversion Route A Diversion Route B

GENERAL NOTES

1) All information contained in this drawing (including digital data) should be checked and verified prior to any stage of construction;
2) All works are to be carried out in accordance with local authority requirements and are to be included in the site-specific safety & health plan;
3) Site inspections and maintenance of the traffic management layout is to be agreed with local authority to ensure the safety and integrity of the design;
4) Contractor to carry out a site risk assessment prior to the installation of any traffic management plan to ensure that conditions reflect those considered for design post submission;
5) Contractor shall be responsible for the provision of ramp access at any change in road surface level where traffic runs on a temporary surface, and for pedestrian/cycle ramps where footpath/cycle-ways have a level discontinuity as per result of the works.

## ROSSES POINT VILLAGE CATCHMENT A

TRAFFIC MANAGEMENT PLAN PHASE 3 ROAD CLOSURE

CONSTRUCTION Drawing No C22063\_01\_006