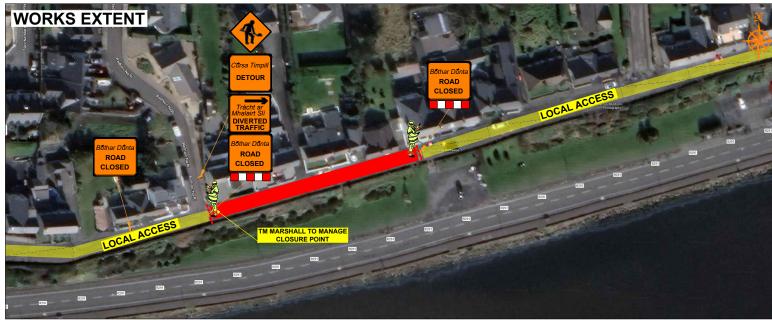

## LEGEND

Local Access Works in Place Traffic sign Traffic cones Diversion Route A Diversion Route B

GENERAL NOTES

1) All information contained in this drawing (including digital data) should be checked and verified prior to any stage of construction;
2) All works are to be carried out in accordance with local authority requirements and are to be included in the site-specific safety & health plan;
3) Site inspections and maintenance of the traffic management layout is to be agreed with local authority to ensure the safety and integrity of the design;
4) Contractor to carry out a site risk assessment prior to the installation of any traffic management plan to ensure that conditions reflect those considered for design post submission;
5) Contractor shall be responsible for the provision of ramp access at any change in road surface level where traffic runs on a temporary surface, and for pedestrian/cycle ramps where footpath/cycle-ways have a level discontinuity as per result of the works.

## ROSSES POINT VILLAGE CATCHMENT A

TRAFFIC MANAGEMENT PLAN PHASE 3 ROAD CLOSURE

CONSTRUCTION Drawing No C22063\_01\_006