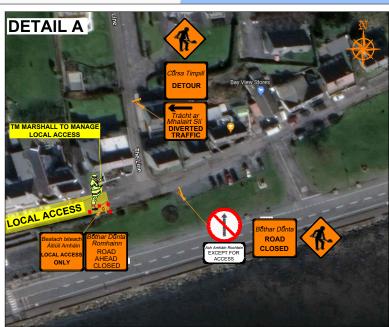

## LEGEND

Local Access Works in Place Traffic sign Traffic cones Diversion Route A Diversion Route B

GENERAL NOTES

1) All information contained in this drawing (including digital data) should be checked and verified prior to any stage of construction;
2) All works are to be carried out in accordance with local authority requirements and are to be included in the site-specific safety & health plan;
3) Site inspections and maintenance of the traffic management layout is to be agreed with local authority to ensure the safety and integrity of the design;
4) Contractor to carry out a site risk assessment prior to the installation of any traffic management plan to ensure that conditions reflect those considered for design post submission;
5) Contractor shall be responsible for the provision of ramp access at any change in road surface level where traffic runs on a temporary surface, and for pedestrian/cycle ramps where footpath/cycle-ways have a level discontinuity as per result of the works.

## ROSSES POINT VILLAGE CATCHMENT A

TRAFFIC MANAGEMENT PLAN PHASE 3 ROAD CLOSURE

CONSTRUCTION Drawing No C22063\_01\_006