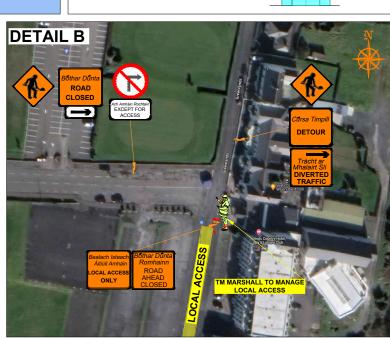

## LEGEND

Local Access Works in Place Traffic sign Traffic cones Diversion Route A Diversion Route B

GENERAL NOTES

1) All information contained in this drawing (including digital data) should be checked and verified prior to any stage of construction;
2) All works are to be carried out in accordance with local authority requirements and are to be included in the site-specific safety & health plan;
3) Site inspections and maintenance of the traffic management layout is to be agreed with local authority to ensure the safety and integrity of the design;
4) Contractor to carry out a site risk assessment prior to the installation of any traffic management plan to ensure that conditions reflect those considered for design post submission;
5) Contractor shall be responsible for the provision of ramp access at any change in road surface level where traffic runs on a temporary surface, and for pedestrian/cycle ramps where footpath/cycle-ways have a level discontinuity as per result of the works.

## ROSSES POINT VILLAGE CATCHMENT A

TRAFFIC MANAGEMENT PLAN PHASE 3 ROAD CLOSURE

CONSTRUCTION Drawing No C22063\_01\_006